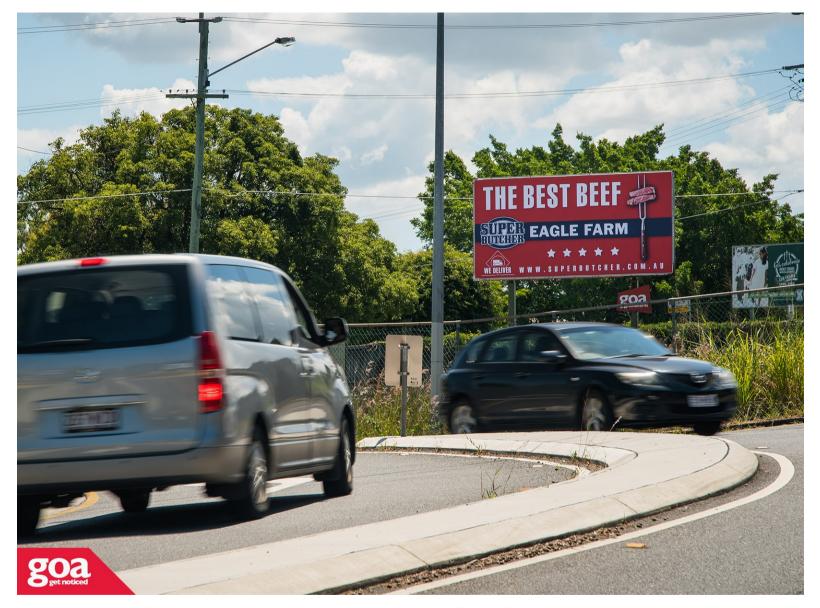

This CLASSIC MINI billboard on Hudson Road carries high volumes of traffic travelling north towards Lutwyche, Wooloowin, Eagle Junction, Kalinga and Nundah. This billboard is visible to outbound traffic and is located between Albion and Wooloowin Train Stations and is close to the Albion dining precinct on Sandgate Road and Market Central in Lutwyche. This pocket rocket site packs a punch and would be perfect for reaching your market.

## Hudson Rd, Albion - Outbound 4010 0002

Inner North

3.00m x 1.50m

Rope Edge